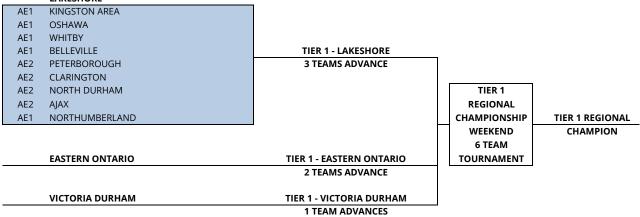

### **LAKESHORE HOCKEY LEAGUE – TIER 1**

#### LAKESHORE

## **TIER 1 – 16 TEAMS**

Victoria Durham (3) 19% Lakeshore (9) 56% Eastern Ontario (4) 25%